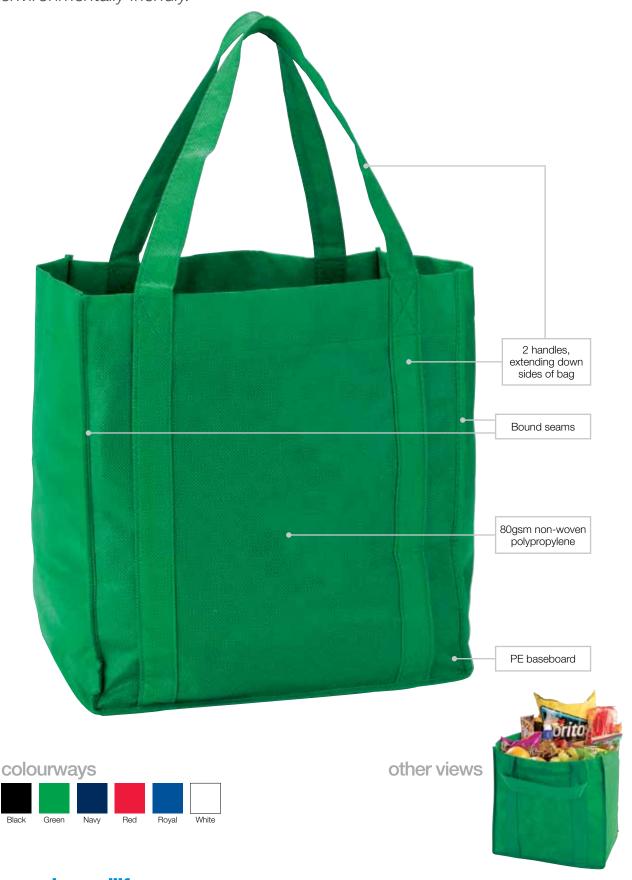

1 100mm w x 210mm h 2 100mm w x 210mm h

DESCRIPTION: • 80gsm non-woven polypropylene

Bound seams

• 2 handles, extending down sides of bag

2 Back

PE baseboard

PACKAGING: 25 pieces per poly bag with a silica gel sachet.